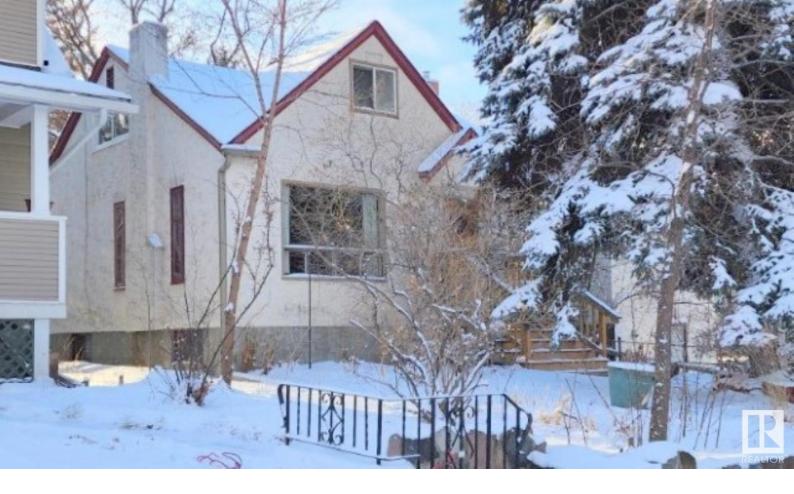

## 9835 92 Avenue Edmonton AB

\$585,000

Priced at lot value. Excellent 50 x 132' redevelopment property in Old Strathcona. Perfect for a lot split or back lane garage/home, Lovely 1946 character home literally steps to mill creek ravine. walking distance to U of A or downtown. Built in 1946 with 1500 sq. ft. of main floor and loft living space. The redevelopment results in a large kitchen area, formal dining room and huge master bedroom. 3 bdrm, 2 full baths and a lower level entrance (previously garage) perfect for a future suite. Sunny southern backyard exposure with French doors opening to a huge full width multi level deck off the kitchen and dining room. Other recent upgrades include quartz counters, high efficiency furnace and much more, Don't miss this opportunity.