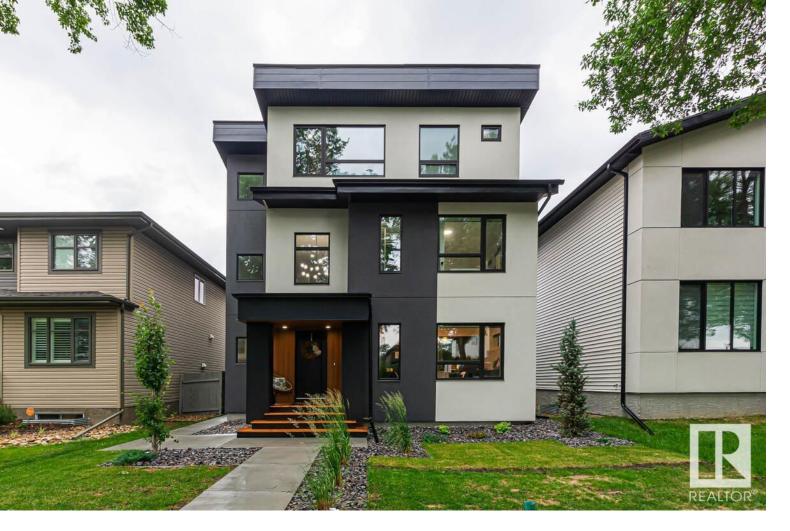

## 9837 77 Avenue Edmonton AB \$1,200,000

For additional information, please click on "View Listing on Realtor Website". Custom 3 storey home on 38'x130' lot in Ritchie with a registered garage suite, steps to Ritchie Park. This 2021 infill features 2500 sqft, 3 bdrms, 2.5 bths, heated garage wired for EV, central A/C, front facing dining/office, rear facing open concept living space with electric fireplace, custom closets and shelving, Bosch appliances, quartz countertops, huge island, and low maintenance landscaped yard. Second floor boasts 2 large bdrms with walk-in closets, washroom with his/her sinks, flex room and laundry room. Third floor loft with views of downtown, ensuite with walk-in closet, freestanding tub, his/her sinks, and luxurious custom shower. Garage suite with 1 bedroom, full bathroom, stacked laundry, generous storage room, stainless steel appliances and quartz countertops. Basement has separate entrance with rough-ins for plumbing and HVAC. Perfect multigenerational or investor home!