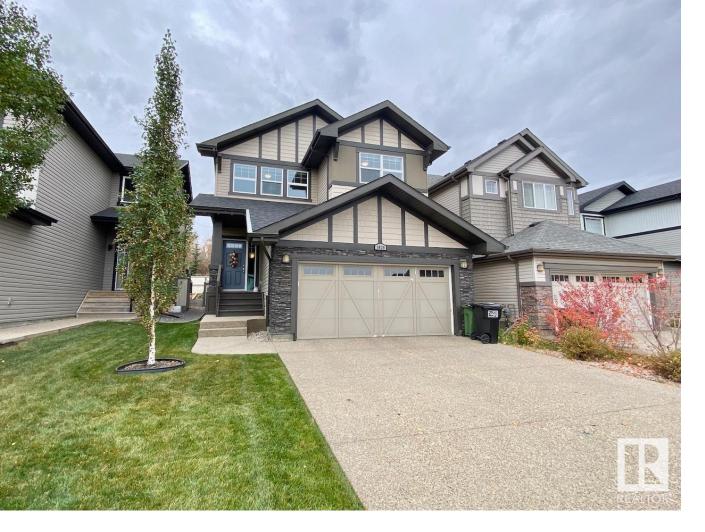

## 9838 207A Street Edmonton AB

\$599.900

STUNNING 2 STOREY HOME WITH TANDEM OVERSIZED DOUBLE ATTACHED GARAGE IN DESIRABLE STEWART GREENS BACKING AN ACREAGE! This property is sure to please! The home itself features over 2300sqft above grade with a total of 5 Bedrooms and 3.5 Bathrooms. The main floor boasts a spacious foyer, work desk area, coffee bar, walkthrough pantry, as well as chefs kitchen open to the dining/living room area (with fire place) as well as a half bath. Upstairs features 4 of the 5 Bedrooms including the MASSIVE Primary Bedroom with 5pc ensuite suite and fireplace! UPSTAIRS LAUNDRY and generous sized bonus room finish off the upper level. Downstairs is 85% finished with the 5th bedroom, a full bathroom and large second living space. Outside the fully fenced and landscaped yard are perfect for kids/entertaining/pets. Backing on to an acreage gives the perfect privacy and feels like you're not in the city. Double attached tandem garage could easily fit 3 cars! Don't miss out on this awesome home!