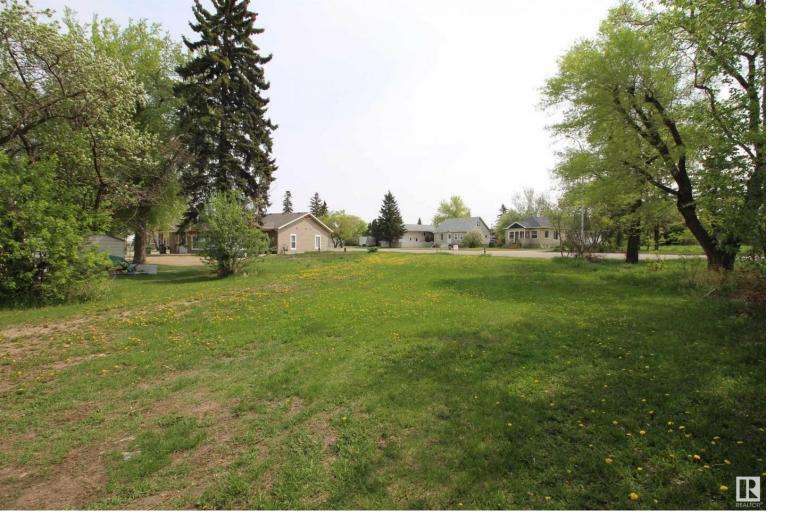

## 9840 100 Street Westlock AB

R-2 ZONED LOT LOCATED DOWNTOWN. Close to grocery & downtown shopping. This 50'x127' lot is zoned medium density residential and is ready to be built on. Neighboring properties are a newer duplex and single family dwellings. Highway frontage & back lane access, services capped at property line. Westlock has all of the amenities and is a very economical town to live in with minimal vacancies. Purchase this lot to build a income generating property or build for yourself.