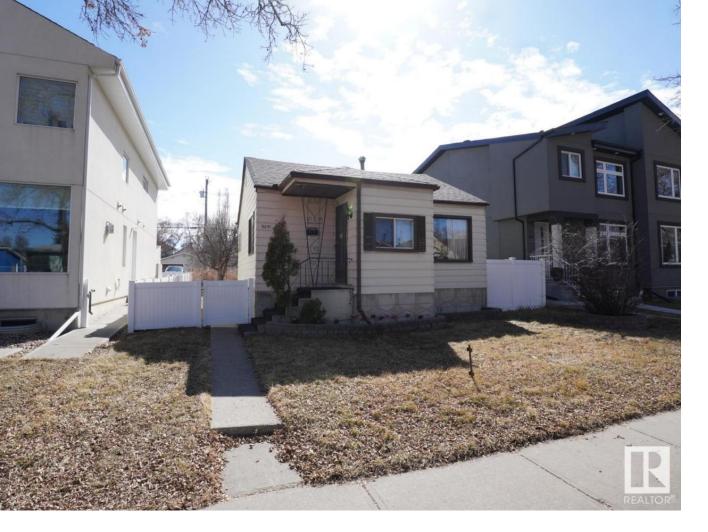

## 9851 79 Avenue Edmonton AB \$417,500

MOTIVATED SELLER! INCREDIBLE INVESTMENT PROPERTY OR DUPLEX BUILD OPPORTUNITY 44 X 130FT RF3 LOT Located in highly desirable Southside neighborhood of Ritchie. Close to trendy Whyte Avenue & Ravine walks. This Orginal Family owned Bungalow has main floor entry foyer to the large living room featuring two bedrooms, dining area, kitchen, mudroom & two piece bath! Basement is fully finished w/ 2 bedrooms, living room, laundry room & 3 piece bathroom. Entertain in the big backyard w/ Newer Vinyl fence & Sunroom. Property boasts newer roof & metal siding. Lots of parking in the back with single garage on remote & parking pad.This is a rare opportunity in one of Edmontons best neighbourhoods! Enjoy