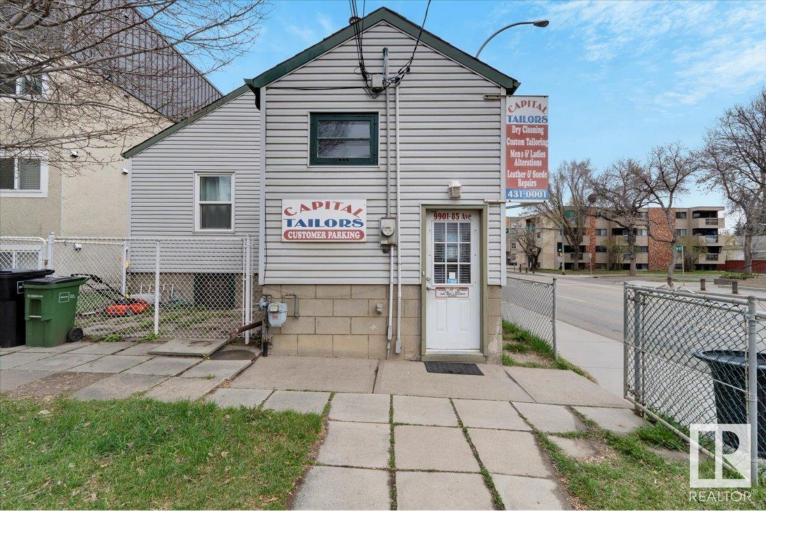

## 9901 85 Avenue Edmonton AB

\$120,000

Great business opportunity! Well known established tailoring, alteration and dry cleaning depot. Situated on a high exposure (99 Street) and high residential and commercial neighborhood with exceptional accessibility and parking. Original business owner of 30+ years is well known for their quality workmanship and services. Generating long term and repeat individuals and corporate clienteles. Excellent sales and profit history for quick return of investment with potential future expansion. Approximately 950 sqft of fully fixtured premises for true turnkey operation. Low overhead costs and flexible lease agreement. Buyer may purchase building. Amazing value & potential! Please respect business confidentiality.