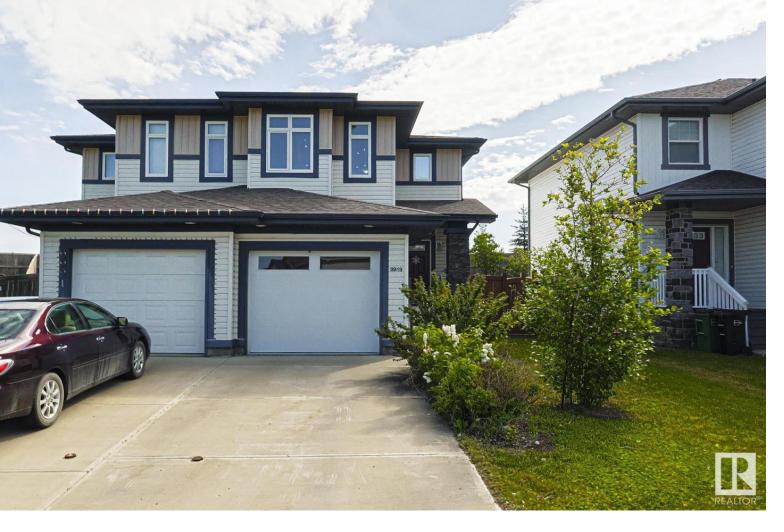

## 9919 217 Street Edmonton AB \$424,786

nvestors & First time home buyers welcome to SECORD, Welcome to your new home built by Daytona ! Feels like brand new, unit, No Condo Fees, attached garage , comes complete with a deck, full landscaping & fence. You will be greeted by a large living area with Big windows both in the kitchen and in the living room that allows natural light in. The Kitchen is beautifully designed with nice cabinets, a good size Island, & Stainless Steel Appliances and granite countertop. 9ft ceiling on main floor. Upper level has a Primary bedroom, en-suite and walk in closet. 2 More bedrooms with common bathroom. Laundry is conveniently located on this floor. Located a minute away from a bus stop. The school bus also stop close by, Close to schools, groceries, banks, the future recreation centre. Easy access to Lewis Farms Transit Centre, Henday and whitemud. Less than 10 mins from Winterburn Costco and 14 mins from West Edmonton Mall.