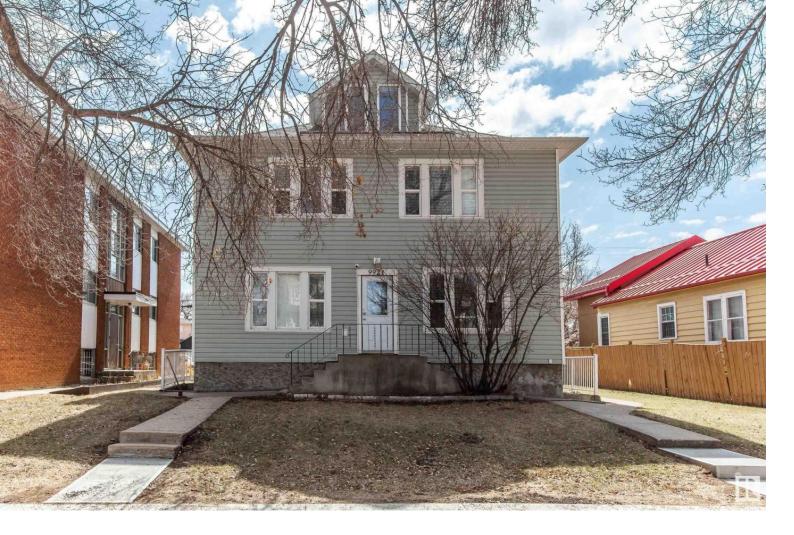

## 9921 85 Avenue Edmonton AB

\$1,150,000

This immaculate fourplex is located at 9921 - 85 Avenue in Edmonton, Alberta in the Strathcona neighborhood. It is a two-story low-rise, wood-frame construction building with surface parking. The suite mix is 1 one bedroom (950), 1 - two bedroom + large storage (1695), 1 - three bedroom (1720) and 1- 4 bedroom (1900). The suites are spectacular: Newer doors, flooring, windows and blinds, lighting, cabinets and countertops, stainless steel appliances, toilets, and tubs. Convenient deck in the rear of the building. Larger suites with a fully finished lower level which adds almost twice the living space. Lower-level amenities include a washer and dryer, finished bathroom with newer tubs, backsplashes and toilets, own furnace and HWT. Total rent roll of \$6,745 per month, Taxes \$10,834.64, Utilities \$4,100 per year, Insurance \$4,850 per year. This one is a must see!