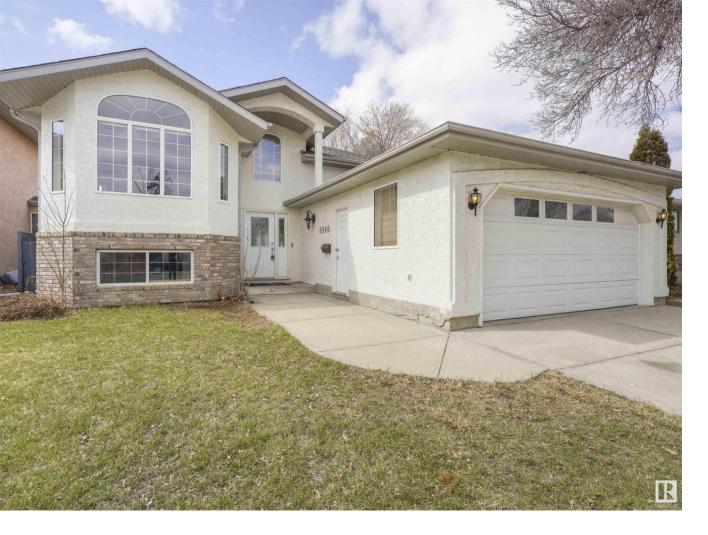

## 9940 155 Street Edmonton AB

\$569,000

Excellent newer family home in older, established area. Lot size is 7,400 sq ft (50x148). Two new houses of 2,000 sq ft each can be built. This 1,400 sq ft bi-level comes with 3+2 bedrooms. 3 full baths. (total living space of 2700 sq ft). Master bedroom features ensuite bathroom and walk-in closet. The basement with a separate entrance via the garage, comes with a 2nd kitchen and own laundry set with a spacious family room. Recent \$80,000 upgrade includes new kitchen and counterop, 2 bathrooms on the upper floor, newer flooring, paint, appliances and deck (2023). Shingles (2015). Hot water tank (2019). Lots of space at the back for RV parking. Just minutes away to the future LRT Station, schools, West Edmonton Mall & Downtown. Move in Ready! Come take a peek & fall in love!