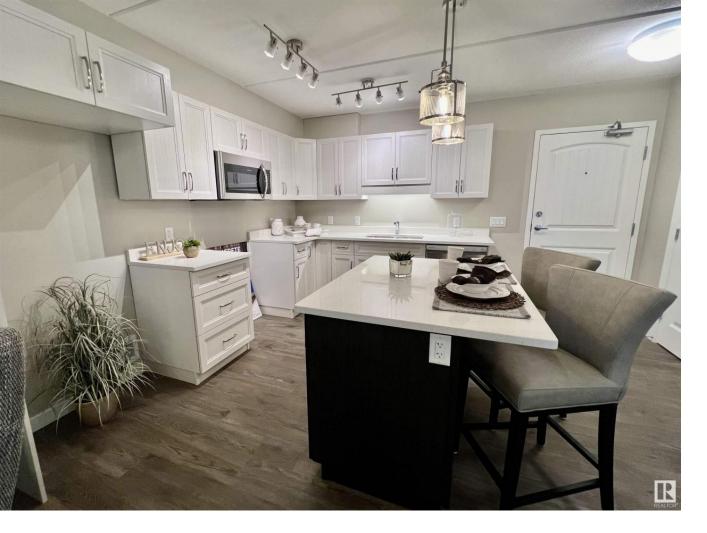

## 4101 50 Street 201 Beaumont AB \$237,040

Welcome to the PLACE DU CANAL ESTATES. One bedroom + 1 bathroom with a great open floor plan. The kitchen features white cabinets, quartz countertops & an island with 4 drawers. The living area is open to the kitchen & dining area and feature a glass door to the large covered balcony two storage areas. The spacious primary suite is off the living area w/a 4pce en-suite. Not to be missed is the in-suite laundry area. This unit is designed for residents with physical disabilities featuring wider doorways & a larger bathroom. Included with the unit is an air conditioner, blinds and one parking stall in the heated parkade-which is ground level. On the first level you'll find the social room, 2pce powder room, fitness room & workshop. The building includes elevator access and a comprehensive sprinkler and fire alarm system. Superior materials and construction methods (such as the eight inch-concrete floors and dual wall systems). Located close parks & walking paths. No more shoveling or mowing!