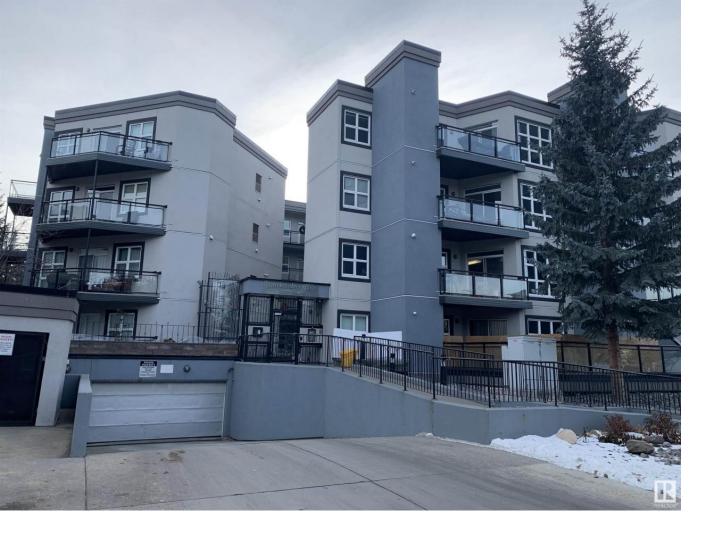

## 11933 106 Avenue 101 Edmonton AB

\$126,900

This affordable condo is located in the heart of downtown Edmonton, close to various attractions and amenities. It is situated next to the brand new Brewery District and is also near Oliver Square, trendy 124th Street, Rogers Place Arena, and the Ice District. Additionally, it is conveniently located near Grant MacEwan University, public transportation, shops, and restaurants. Condo offers a bright and open floor plan with over 600 sqft of living space. It features 9ft ceilings, 1 bedroom, 1 bathroom, and in-suite laundry. The unit also has a quiet balcony with a gas hookup for a barbecue.