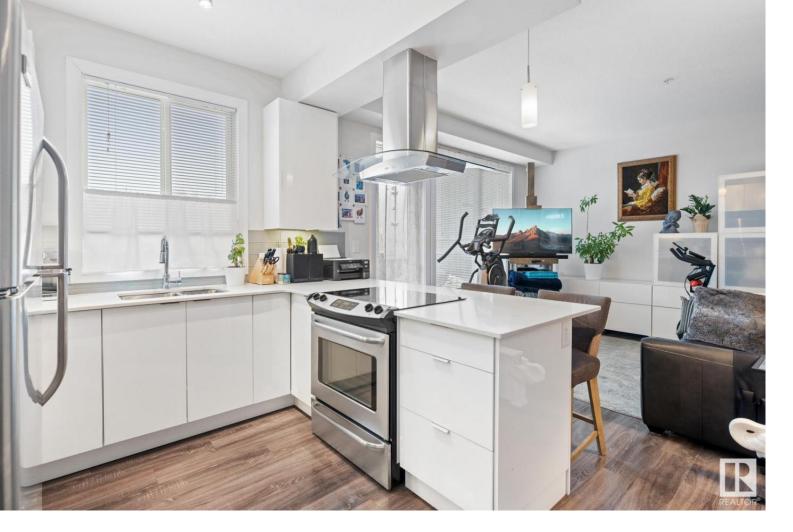

## 9907 91 Avenue 407 Edmonton AB

\$254,900

\*\*PLATINUM PROPERTY: Location, Luxury, Lifestyle!\*\* Experience urban living at its finest in this top-floor, 2-bedroom condo boasting coveted southwest exposure in the heart of Strathcona. Enjoy the tranquility of nearby Mill Creek trails and the River Valley, along with the vibrant charm of local businesses just steps away. This meticulously designed corner unit offers enhanced privacy with bedrooms on opposite ends, complemented by 2 full baths for convenience. The sunlit living room is perfect for relaxation and entertainment, flowing seamlessly into a stylish kitchen featuring gleaming quartz countertops and ample cupboard space. Step out onto the spacious deck for those lovely afternoons plus take advantage of in-suite laundry for added convenience. Also, enjoy heated underground parking conveniently located near the elevator for effortless access. Don't miss the chance to make Studio on the Hill your urban sanctuary, where luxury meets affordability and convenience.