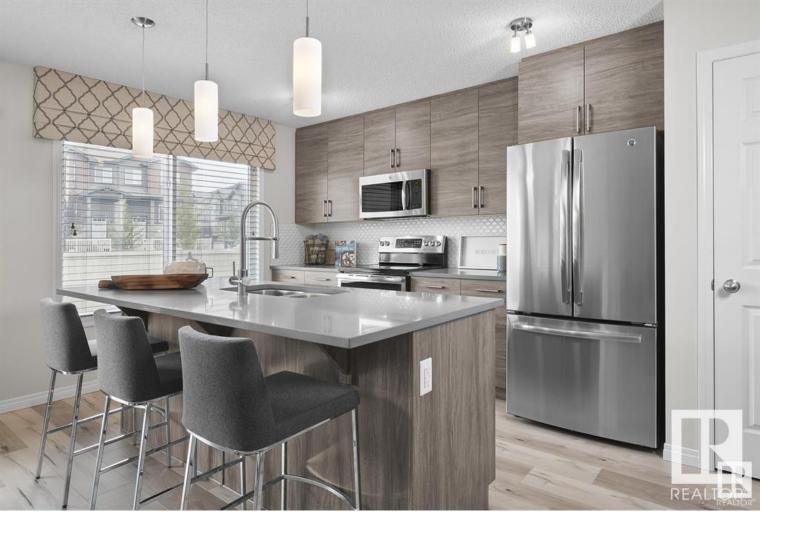

## 3332 ERLANGER Bend Edmonton AB

\$424,623

The Astoria is 1430 square feet and features 3 bedrooms, 2.5 bathrooms, and a single car attached garage! Located in the desirable Westside of Edmonton, Edgemont is a family friendly community complete with ravines, ponds and walking trails. This unique split level duplex welcomes you with luxury vinyl plank on the main floor, a rear kitchen accompanied by large windows and electric fireplace. The kitchen showcases a beautiful upgrade completed with a chimney hood fan, cabinet risers, a built-in microwave, and includes soft close cabinets and drawers. With the primary room on its own level, indulge in privacy from the spacious bonus room and two additional bedrooms on on the top level. To top it off, this home has specially curated interior colours selected by our Interior Design Team, includes stainless steel kitchen appliances, a washer and dryer and will be within walking distance of Edgemont's future K-9 Public School. (Disclaimer: photos are of showhome, actual home will vary).