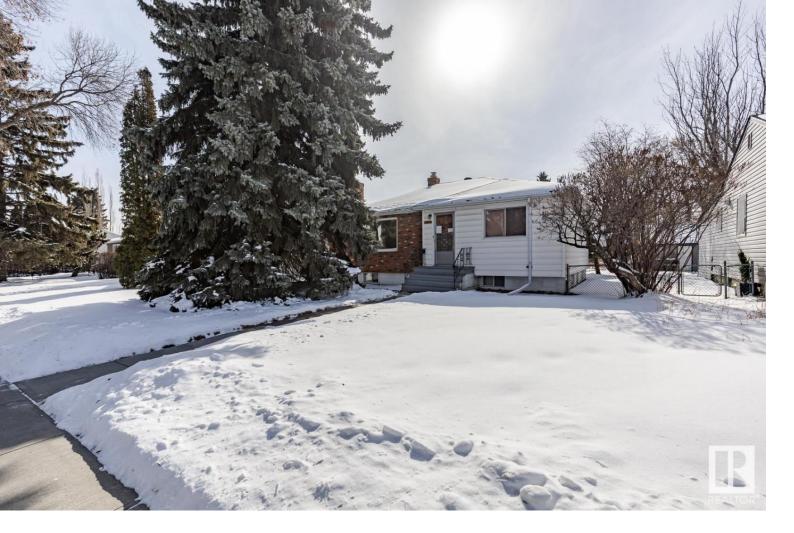

## 13343 110 Avenue Edmonton AB \$435,000

BUNGALOW BOASTS BRICK AND WHITE SIDING EXTERIOR. AS DOES THE SINGLE DETACHED GARAGE WITH NEWER SHINGLES. THERE IS A LARGE DECK WITH A BRICK BBQ AREA. (NATURAL GAS HOOK UP OUTSIDE.) . FOR THE LANDSCAPE, THERE IS A LARGE GARDEN, TONS OF PERENNIALS, AND LOTS OF RASPBERRIES IN THE BACK. THE INTERIOR HAS THREE BEDROOMS UP, AND ONE BEDROOM DOWN, FOUR-PIECE BATHROOM UPSTAIRS AND THREE-PIECE BATHROOM DOWNSTAIRS. VACU-FLO BUILT-IN VACUUM CLEANER AND 90% FINISH BASEMENT INCLUDES RUMPUS ROOM WITH STUNNING FIREPLACE. IT HAS EXCELLENT CURB APPEAL AND SHORT WALKING DISTANCE TO ALL AMENITIES. ONLY TWO BLOCKS SOUTH OF WESTMOUNT SHOPPING CENTER. OTHER AMENITIES INCLUDE ELEMENTARY, JUNIOR HIGH, AND HIGH SCHOOLS, CORONATION PARK, TELUS WORLD OF SCIENCE, HEMINGWAY FITNESS AND LEISURE CENTER AND THE WORLD CLASS VELODROME CENTER. VERY CLOSE TO DOWNTOWN EDMONTON. ALSO, A SEVEN-MINUTE DRIVE TO U OF A AND MANY MORE. SITUATED IN A FAMILY FRIENDLY NEIGHBORHOOD. BRING ALL OFFERS!!