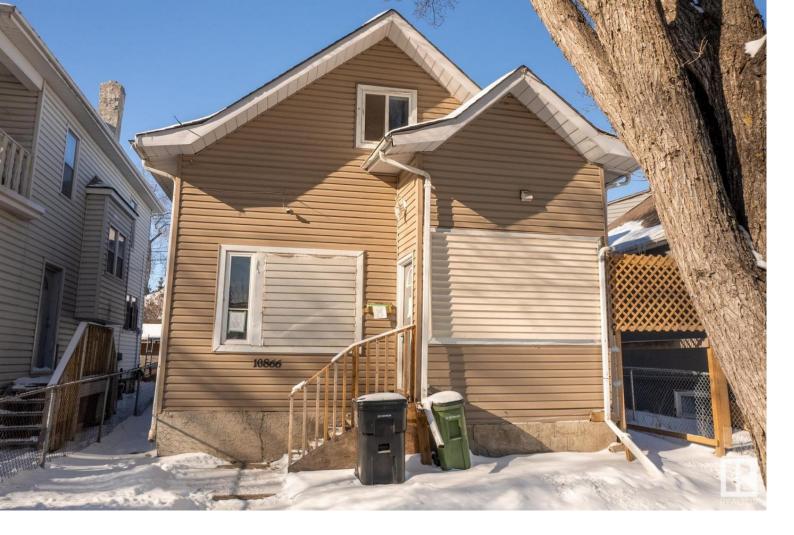

## 10866 92 Street Edmonton AB

\$220,000

Nestled in McCauley, this 3-bedroom home presents a promising opportunity for renovation or infill projects. With a flexible layout including a versatile flex room that could easily transform into a den or an extra bedroom on the main floor - the possibilities are endless. Conveniently situated near vibrant Little Italy, Clarke Stadium, a recreational center, and LRT transportation, this property offers not only potential but also easy access to a variety of amenities and commuting options. Whether you're looking to reimagine this space or build anew, this home provides a promising canvas for your vision.