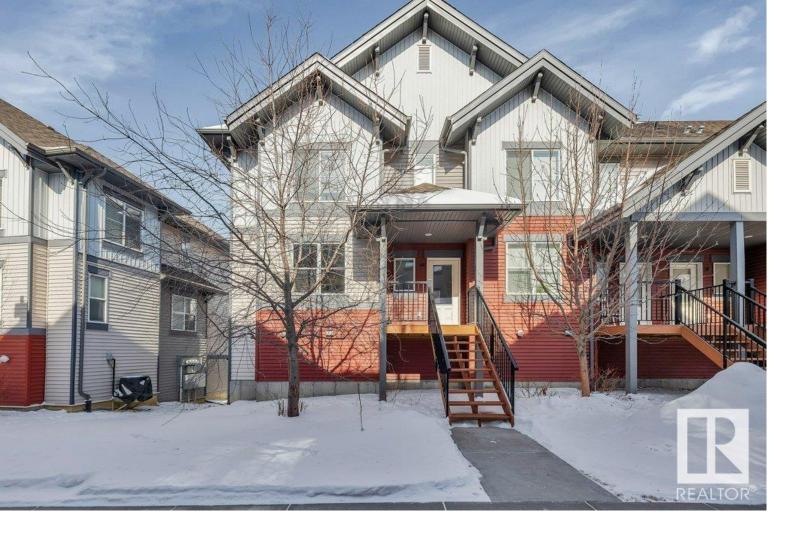

## 655 WATT Boulevard 40 Edmonton AB

\$289,000

Bright and Spacious 2-Storey End Unit Townhouse with an Attached Double Garage. Enter though the front door at the main-level and enjoy the large open space and 9ft ceilings. The kitchen has Granite Counters, SS appliances, eat at area and lots of cabinet and counter space. Off the kitchen is a large balcony to stay cool and BBQ this summer! Upstairs has a Large Master with 4pc Ensuite and Huge Windows for natural light! 2 more bedrooms and 4pc Bath & Laundry. Downstairs is a mud/storage/den room as soon as you enter through the double garage. This home does need a little TLC but make it yours and add value while you do it. This Awesome complex comes with a Beautiful Gym and Kitchen/Great Room that you have access too. Fantastic location close to transportation and amenities.