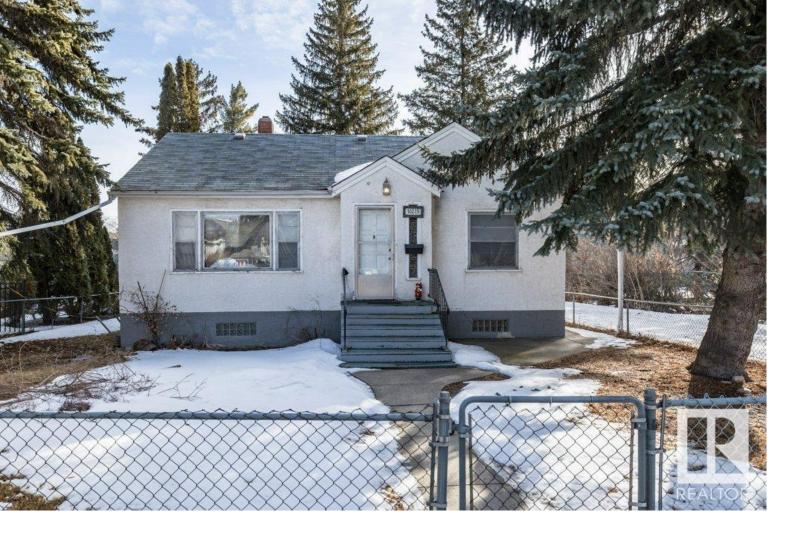

## 10215 138 Street Edmonton AB

\$479,900

Welcome to Glenora! The PRIME LOCATION of this property is incomparable! An excellent property to consider for DEVELOPERS! A 50FT x 140FT CORNER LOT ON A TREE LINED STREET! BACK LANE AND MINUTES AWAY FROM THE BEAUTIFUL GLENORA PARK and a FEW BLOCKS AWAY FROM THE LRT! Minutes away from the WEST BLOCK DEVELOPMENT, premier restaurants, shopping and schools!