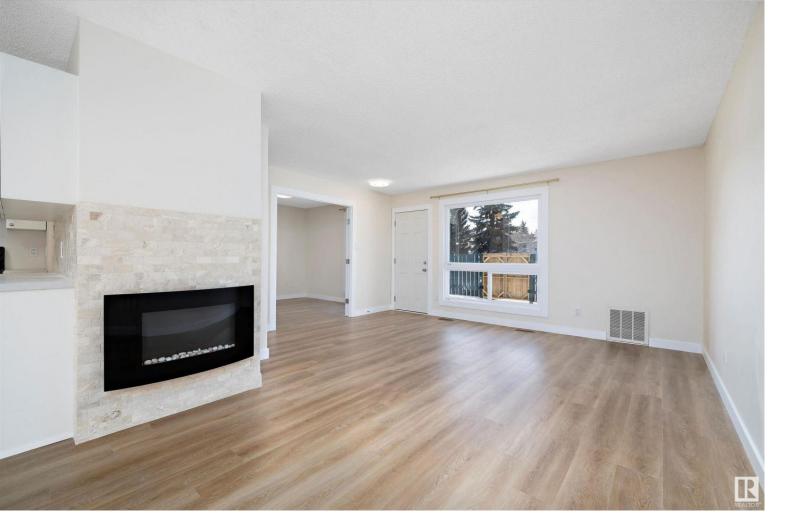

## 1929 SADDLEBACK Road Edmonton AB \$214,900

Welcome to your dream corner unit bungalow townhome! Perfect for peaceful living with no upstairs neighbors. This meticulously renovated gem boasts over \$40k in upgrades, including new appliances, fresh paint, HWT, furnace, and stunning LVP throughout. As you step into the spacious living area you're greeted by an abundance of windows allowing natural light to flood every corner, illuminating the open-concept layout. French doors lead you to a versatile bedroom or den. Retreat to the oversized master bedroom, complete with a walk-in closet. The additional bedroom also features walk-in closet. A 4-piece bathroom adds a touch of elegance, perfect for unwinding after a long day. Outside, an energized parking stall awaits, along with visitor parking for guests. Conveniently located just a short walk away from the LRT, parks, schools, and shopping, this townhome offers the perfect blend of comfort and convenience. Don't miss the opportunity to make this your new home!