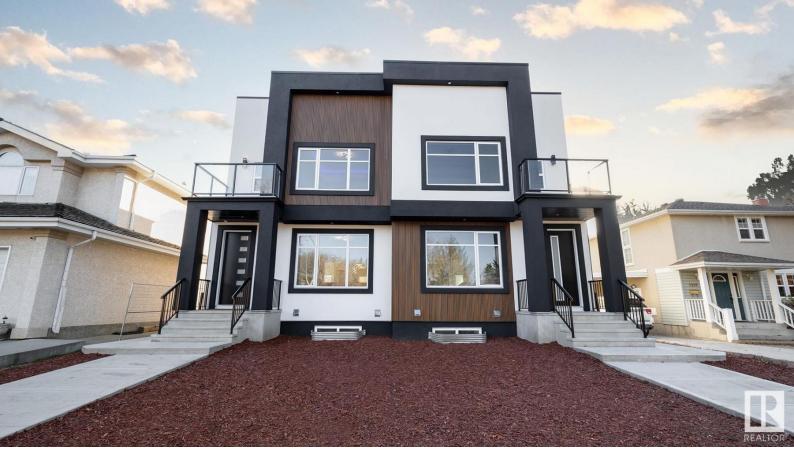

## 9232 85 street Edmonton AB

\$859,800

CURRENTLY UNDER CONSTRUCTION WITH FALL POSSESSION. This gorgeous infill duplex come with 3 LEGAL SUITES! Suitable for investors and private ownership with mortgage helper. Nested in the prestigious Bonnie Don community, directly across the new LRT station, close to Whyte Ave, 5 mins to downtown Edmonton. This luxury half duplex comes with a stylish great room and kitchen on the main floor. The upper level offers 3 spacious bedrooms, a majestic primary suite, walk-in closet, 4 piece bath and an upper level laundry. A Fully finished 2 bedroom LEGAL SUITE basement and a 4-piece bathroom. FULLY FINISHED 1 bedroom Garage suite with 4-piece bathroom. ALL SUITE COMES WITH STAINLESS APPLIANCES.