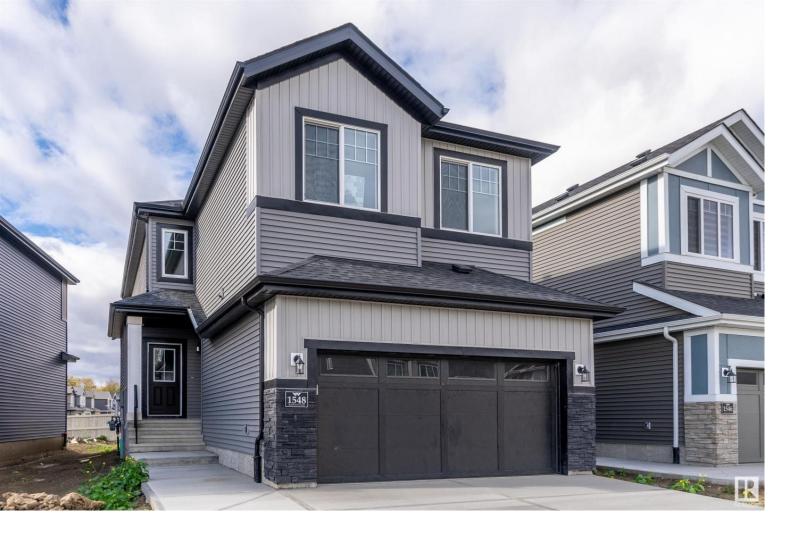

## 1548 ESAIW Place Edmonton AB

\$629,900

Location, Location, Location! Welcome to this brand new 2100 SQFT Chelsea model backing on to walkway by award winning builder in Woodhaven Edgemont. Upon entering, you will be welcomed by nice foyer leading to a much needed den for work from home days, mudroom with built ins with walk through pantry leading to beautiful kitchen with huge island. Great room offers 18' open to below ceiling with linear fireplace finished with shiplap & coffered ceiling. The 2nd floor offers 3 big size bedrooms, 2.5 baths, bonus room & laundry room. Huge master bedroom with beautiful spa like ensuite offering double sinks, shower & freestanding tub, huge WIC. Other features - Separate entrance, backing on to the walkway, 9' main & 9' basement ceiling, upgraded shower with 10mm frameless door, MDF shelving throughout, feature walls, upgraded black plumbing, LED light fixtures, upgraded quartz in kitchen & bathrooms, appliances included, New Home Warranty, near park & ravine. Close to Anthony Henday, school, shopping & park.