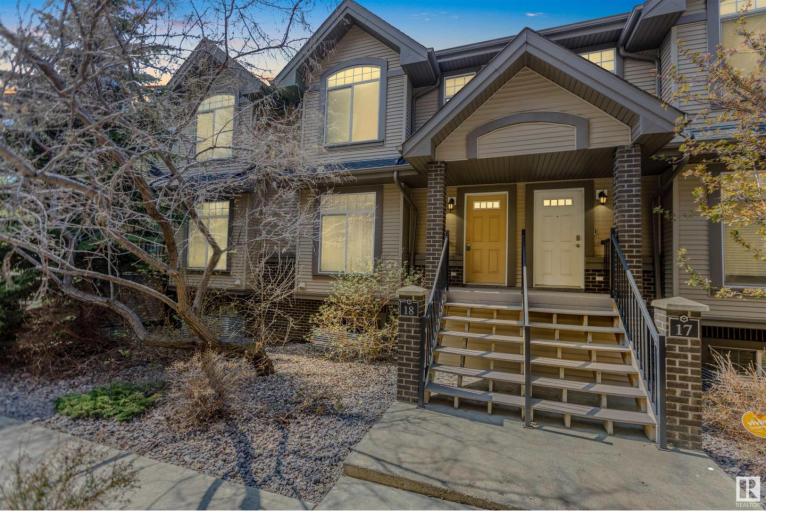

## 4755 TERWILLEGAR Common 18 Edmonton AB

2 storey style townhouse in the beautiful neighbourhood of Terwillegar Towne! 3 bedroom, Double attached garage and fully finished basement! The main floor has a large living room featuring a gas fireplace with mantle + spacious kitchen and dining area which leads to a patio door with a west facing balcony. The upstairs holds 3 bedrooms where the master bedroom has a large closet and a 3 pc ensuite you. The fully finished basement offers a large family room, mud room from the garage and laundry room. This home is pet free, smoke free home ready for you to move into!