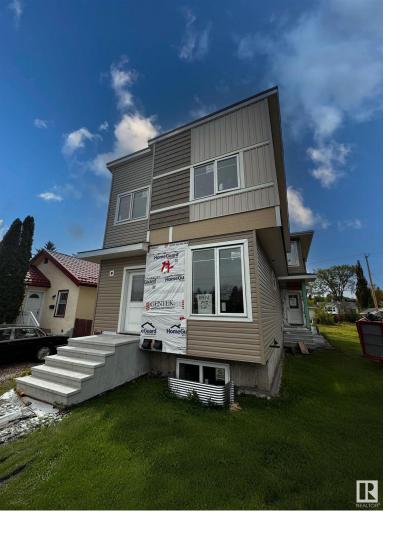

## 10446 142 Street Edmonton AB

\$1,120,000

Amazing opportunity to own a full duplex with legal basement suites on both sides. Located in a great west-central Edmonton location, close to amenities, public transit and with very easy access to downtown Edmonton as well as being 10 minutes away from West Edmonton Mall make this a great investment opportunity. The property is still under construction but features an open main floor plan in both units as well as 3 bedrooms and 2.5 bathrooms on each side. Both legal basement units have 1 bedroom and 1 bathroom. It is still possible to customize the interior design choices with the builder as well as the option to leave space for a potential garden suite to be added as a fifth unit, which is allowed by current zoning by-law.