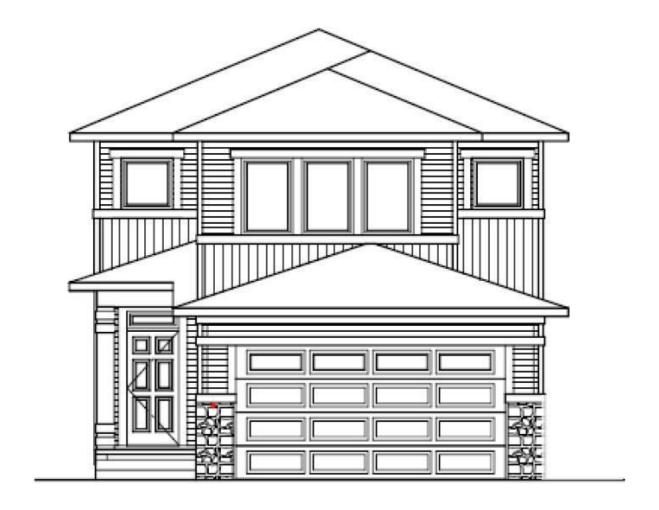

## 139 Creekside Lane Leduc AB

\$724,900

Welcome to Sylvan, a magnificent 2-storey home designed with elegance and functionality in mind. This stunning residence, located in Creekside in Leduc, offers a seamless blend of modern aesthetics and comfortable living spaces. With an attached garage, convenience is at your fingertips as you arrive home to the Sylvan. This thoughtfully crafted home by Homes by Creation boasts a spacious layout spanning 2,368sqft, providing ample room for you and your family to thrive. With 4 bedrooms and 2.5 bathrooms, there is plenty of space for everyone to enjoy privacy and comfort. The Sylvan also features a den, offering a versatile space that can be used as a home office, study area, or even a playroom for the little ones. What truly sets Homes by Creation apart is the option to build a legal basement suite. This presents an incredible opportunity for homeowners to generate additional income or accommodate extended family members. The flexibility offered by the legal basement suite ensure that your home can adapt to