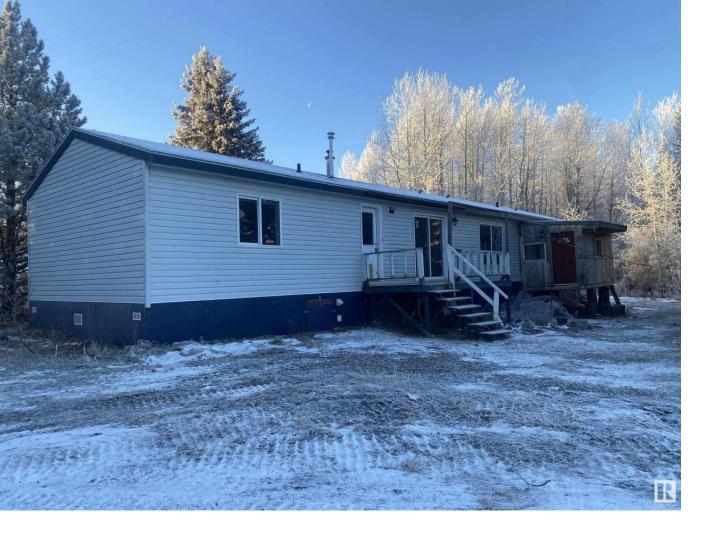

## 5214 50 Street Lodgepole AB

\$183,075

Property is "AS IS WHERE IS"! 2007 20' wide mobile home located on an oversized lot just under 1 acre in the quiet hamlet of lodgepole. With over 1500 sq/ft of living space, this mobile provides tons of space with a total of 4 bedrooms, 2 bathrooms, open kitchen/living/dining, and closet space. The eastern side of the mobile is where primary bedroom is located hosting a 4 pc ensuite, and an extensive walk-in closet. While the remaining 4 pc bathroom and 3 bedrooms are located in the west side of the mobile. Property is equipped with a powered 32x46 quonset shop with interior mezzanine and tool room.