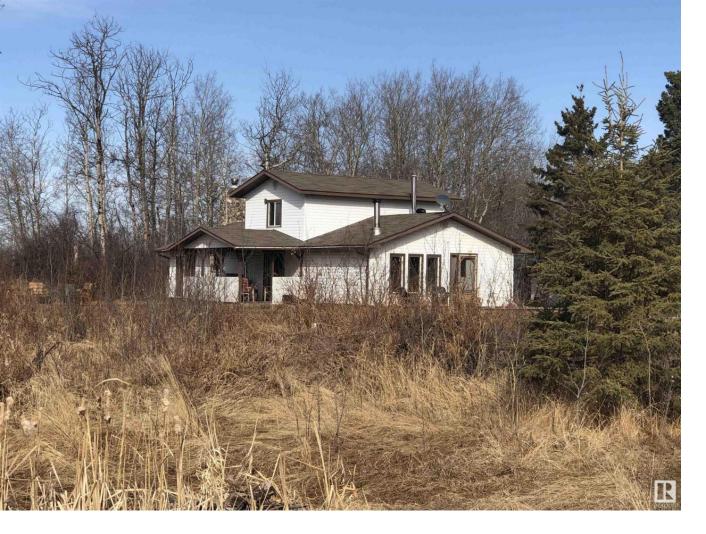

## 62202 RR 444 Rural Bonnyville M.D. AB

Great location, only mins from Bonnyville, this older farm style home, nestled in amongst mature trees, features just over 1700 living space, 3 bedrooms, 2 baths. The eat in kitchen has lots of cabinets, just off the kitchen is the main floor laundry, the main bathroom has a large walk in shower. Cozy living room has a wood burning stove, unique den area for extra living space. Master bedroom located on the main floor has 2pc ensuite. The additional 2 bedrooms are on the second floor. Large deck the wraps around the home, South side is covered, wonderful fire pit area to enjoy with family and friends.