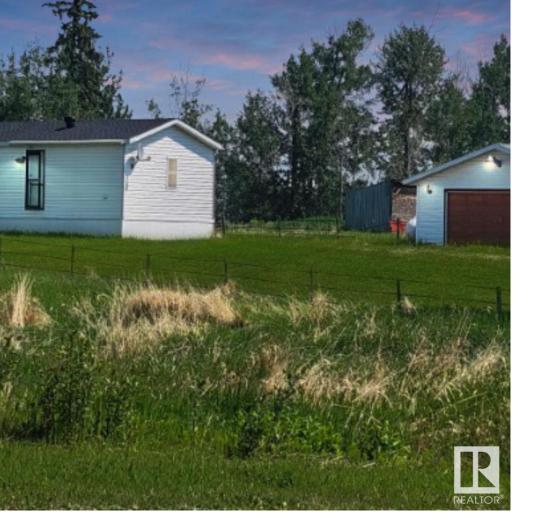

## 55123 HWY 765 Rural Lac Ste. Anne County AB

A 3-bedroom, 2-bathroom home on 3.71 acres with a detached garage offers a comfortable living space with ample land for outdoor activities and a separate structure for parking and storage. This type of property provides both a residential dwelling and the potential for various outdoor pursuits. With 3.71 acres of land, you'll have a significant outdoor area to enjoy. The exact land can be used however you see fit, it may include a combination of open space, wooded areas, or start your hobby farm. The acreage provides opportunities for gardening, landscaping, recreational activities, or potential expansion in the future. Welcome home to the country!