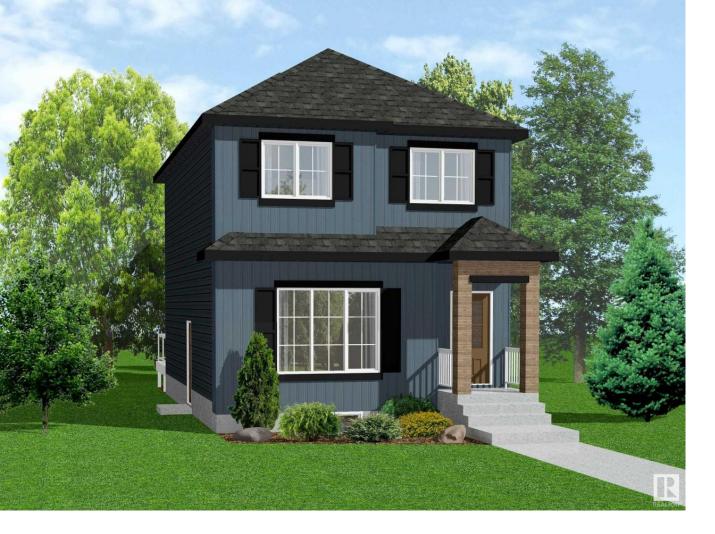

## 6 Chambery Crescent St. Albert AB

Welcome to this brand new 1833 SQFT Sheffield model by award winning builder in the upscale neighborhood of Cherot, total of 4 beds, 3 full baths. The exceptional architectural & magnificent PARIS Playground makes this neighborhood unique. This rare to find home design with main floor bedroom with full bathroom offers you all the bells & whistles. Upon entering, you will be welcomed by spacious foyer with huge great room, dining room with beautiful kitchen offering up to the ceiling soft closing cabinets, ample counter space & SS appliances. Great room offers linear fireplace with feature, The 2nd floor offers 3 big size bedrooms, 2 baths, bonus room & laundry. Master bedroom is huge with beautiful en-suite offering double sinks, shower. Other features - Black windows, Separate entrance, 9' main & 9' basement ceiling, feature wall in great room & master bedroom, MDF shelving, rear deck, upgraded flooring, upgraded quartz in kitchen & bathrooms & New Home Warranty. Great location, close to Ray Gibbions Dr.