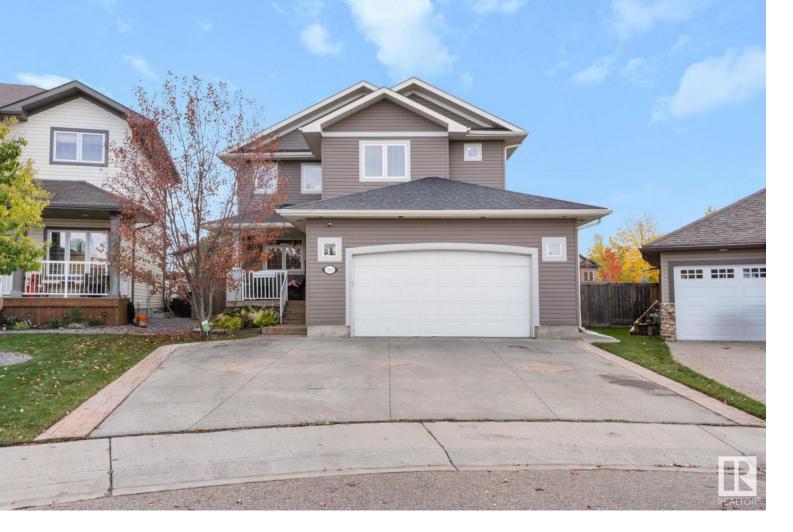

## 1165 WESTERRA Link Stony Plain AB

\$574,900

Discover the perfect blend of space and style in this stunning 2-storey residence boasting 6 bedrooms, 2 Dens, 4 bathrooms, and is ideal for your growing family. The heart of the home is its expansive open-concept kitchen and living areas, complete with a large island and dining area, hardwood floors throughout, walk-through pantry, main floor laundry, and a cozy fireplace for those chilly Alberta evenings. Situated on a desirable corner lot, this property offers ample outdoor space including a large yard with a welcoming deck, which is ideal for summer gatherings and relaxation. Convenience is key with a double attached, heated garage, ensuring security, comfort and ample storage space. Located in the sought-after Lake Westerra community, you'll enjoy proximity to Memorial, High Park and John Paul II schools, and a scenic path system perfect for leisurely walks or biking. This home is the perfect place for your family to grow and thrive!