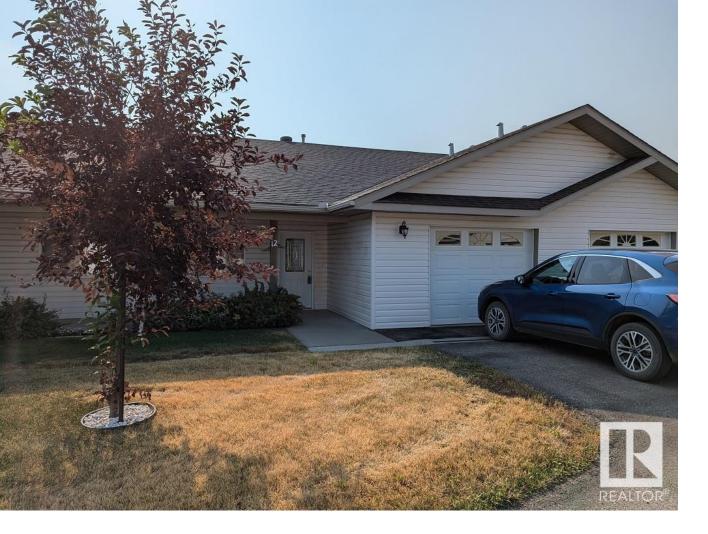

## 12 4527 55 Avenue Tofield AB

\$179,900

Welcome to Belvedere Gardens in Tofield: adjacent to walking trails and close to the rodeo grounds, arena, curling club. 2 bedroom bungalow style home with open kitchen-living room design, main floor laundry and attached garage. The primary bedroom has a cheater style ensuite accessible from the bedroom as well as the hallway. In floor heating, corner gas fireplace, corner pantry in kitchen with island countertop. 55+ adult living with no children permitted. Tofield is situated 30 minutes east of Edmonton and Sherwood Park and 45 minutes from the Edmonton International Airport (YEG). The Town features, two schools, a health centre, medical and dental clinics, and a wide variety of other businesses. Welcome home!