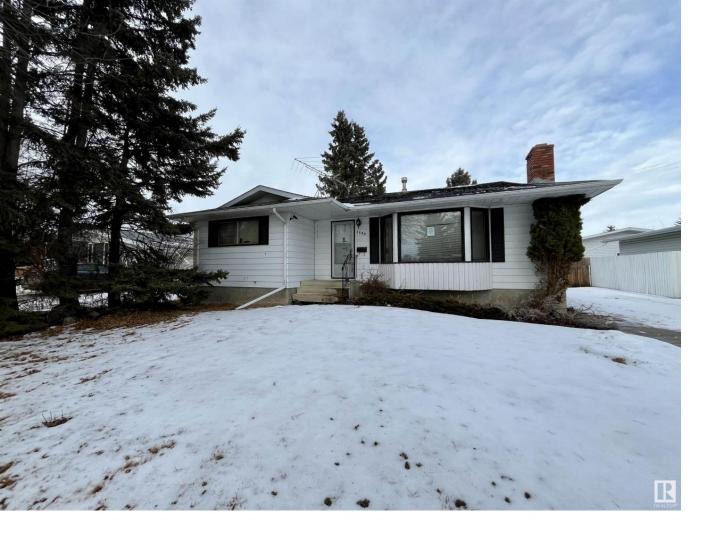

## 5546 Centennial Dr Wetaskiwin AB

\$177.500

Located in family friendly Centennial close to parks and schools. This 1337 ft.? bungalow is in need of some TLC but has amazing potential! Main level has an open concept living room and formal dining space with cozy wood burning fireplace. The kitchen has ample cabinets and counter space with room for a breakfast nook. There are 3 good sized bedrooms on the main floor, 2pc ensuite and 4pc bath. The lower level has a large family room with fireplace, 2 additional bedrooms, 3pc bath, storage and laundry room. Massive fenced in back yard has more than enough room to build a double garage, there is also a concrete pad in the front yard for additional parking. GREAT VALUE!