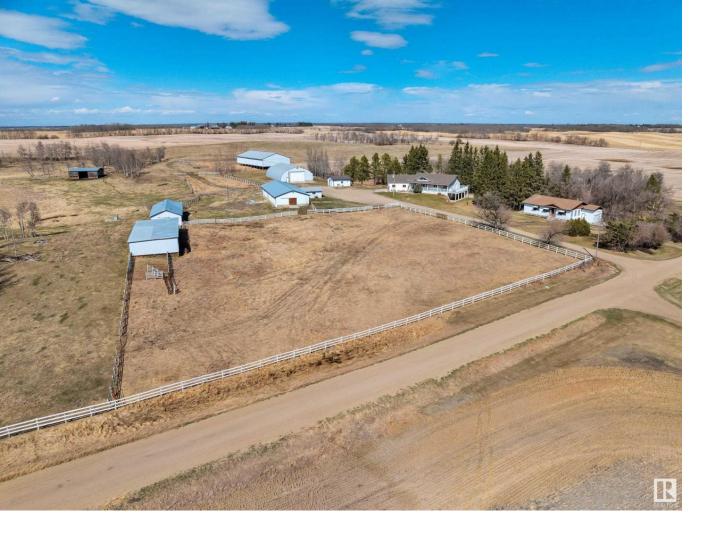

## A-23524 Twp Rd 495 Rural Leduc County AB

\$1,150,000

78 acres in Leduc County with 2 RESIDENCES minutes to Leduc and Beaumont! Perfect for a multi generational Family, Business owner needing staff accomodations or a 2nd residence as a rental! Main home is a fully finished W/O Bungalow with DBL attached Garage, 4 beds/3.5 baths. Beautiful wrap around veranda with amazing views, Open concept with Hardwood Floors, Vaulted Ceilings, Lg Kitchen with loads of cupboard space, centre island, New Gas Stove, B/I Oven and Microwave and all new carpets and paint! Tons of room in the basement with huge rec room, storage, 2 beds and 4 piece bath. 2nd Home is 1300sq ft, open concept with 3 beds/2 Bath single attached garage. The property offers a 50'x80' Machine Shop/Quonset with dirt floor, newer 20'x24' heated Workshop/Garage, a 100'x52' Hay Shed, older Milking Barn & Calf Barn. Fenced and Cross Fenced with approx. 40+/- acres Cultivated and the balance in Pasture. Other notable features is the Infloor heat in the attached garage and en-suite, newer shingles, new HWT.