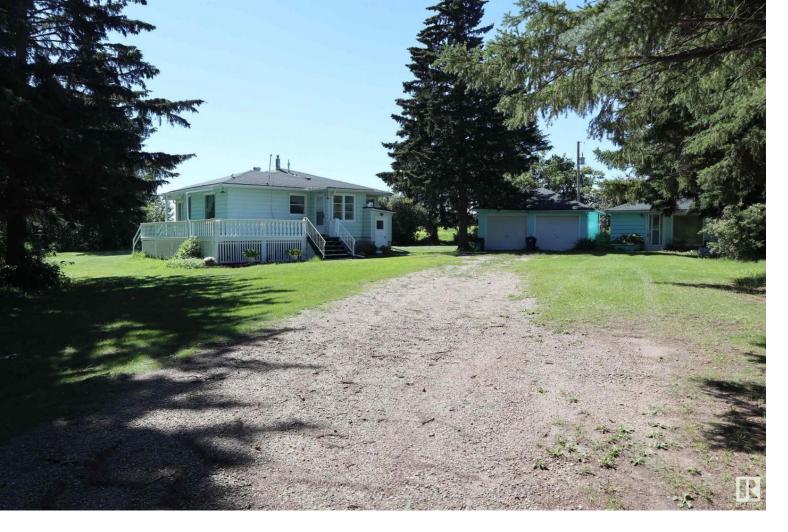

## A 50066 RR 15 Rural Leduc County AB \$384,000

Well kept 2.97 acres with 1078 sq. ft. bungalow built in 1963, located on pavement & features 2 + 1 bedrooms, 2 - 3 piece bathrooms. Hardwood in living room and two bedrooms, laminate in kitchen and dining area. The basement is finished and includes the 3rd bedroom, bathroom, laundry, recreation room and dining area. Newer furnace & HWT in 2017. Separate basement entrance. Double detached garage with power and cement floor. Cottage/storage building. Nicely landscaped and maintained. Lots of trees. Very private. Services include drilled well, holding tank (2300 gallons), power, gas. Dog run stays. All weather school bus road.