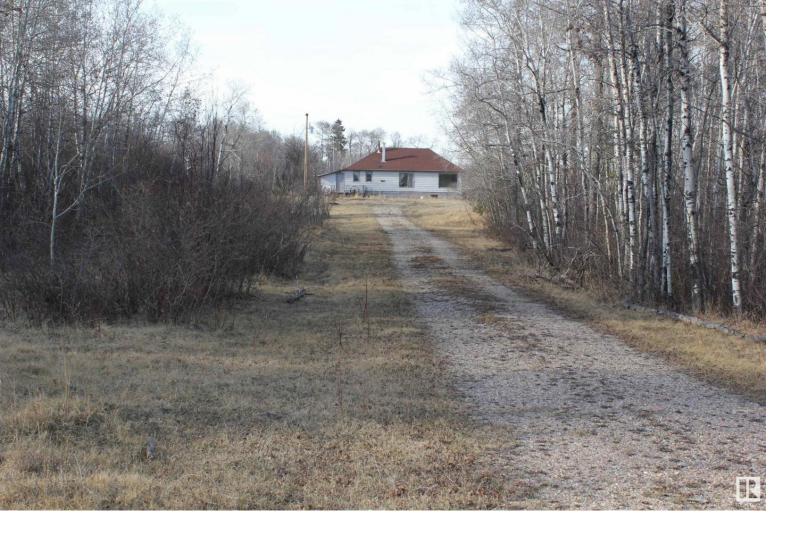

## A 6316 RR572 Rural St. Paul County AB

\$124,900

Private, serviced 14.36 acre acreage only 3 miles NE of Elk Point in the County of St. Paul. The property features a bored well, power, gas, septic pump-out and 2 older homes that appear to have good structure and may be able to be repaired. The property will be sold "as is, where is". 2023 taxes \$75.00.