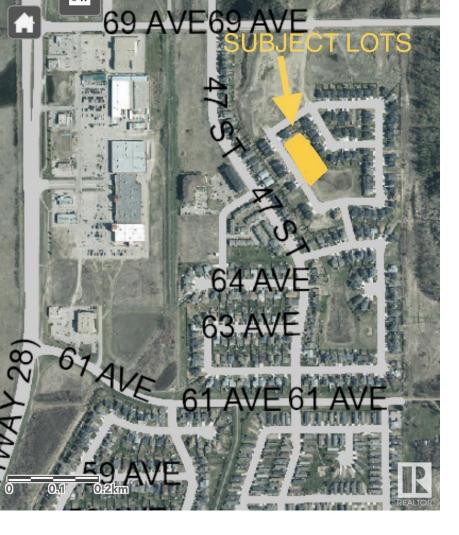

## A 6817 Tri-City Way Cold Lake AB

\$65,000

"Lots" of Lots to build on. Not your ordinary sized lots these are smaller in size leaving a smaller footprint!

Centrally located behind Tri-City mall in the beautiful Tricity Estates Subdivision. If you are a builder looking to get into the new build market and or YOU are wanting your builder to do a custom home ----CHECK THESE OUT!