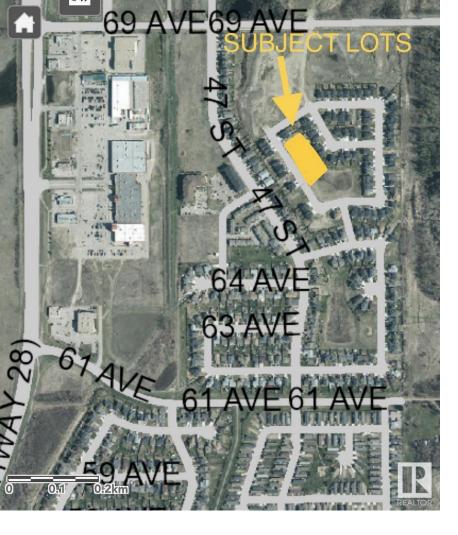

## A 6819 Tri-City Way Cold Lake AB

\$65,000

"Lots" of Lots to build on. Not your ordinary sized lots these are smaller in size leaving a smaller footprint!

Centrally located behind Tri-City mall in the beautiful Tricity Estates Subdivision. If you are a builder looking to get into the new build market and or YOU are wanting your builder to do a custom home ----CHECK THESE OUT!