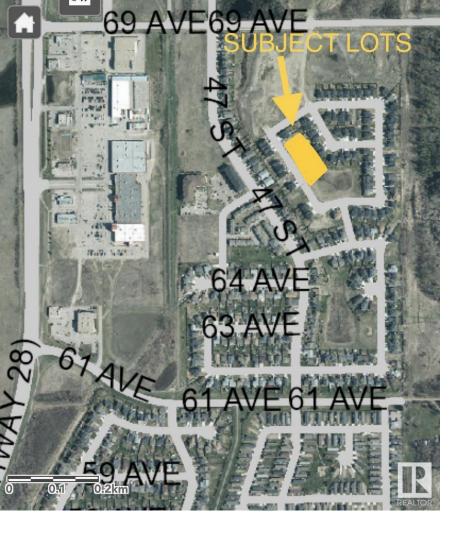

## A 6821 Tri-City Way Cold Lake AB

\$65,000

"Lots" of Lots to build on. Not your ordinary sized lots these are smaller in size leaving a smaller footprint!

Centrally located behind Tri-City mall in the beautiful Tricity Estates Subdivision. If you are a builder looking to get into the new build market and or YOU are wanting your builder to do a custom home ----CHECK THESE OUT!