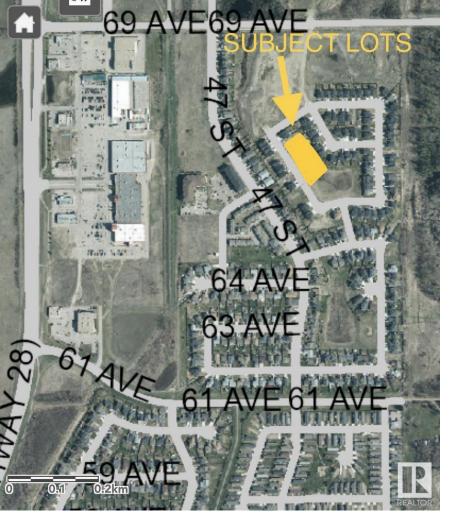

## A 6823 Tri-City Way Cold Lake AB \$65,000

"Lots" of Lots to build on. Not your ordinary sized lots these are smaller in size leaving a smaller footprint! Centrally located behind Tri-City mall in the beautiful Tricity Estates Subdivision. If you are a builder looking to get into the new build market and or YOU are wanting your builder to do a custom home ----CHECK THESE OUT!