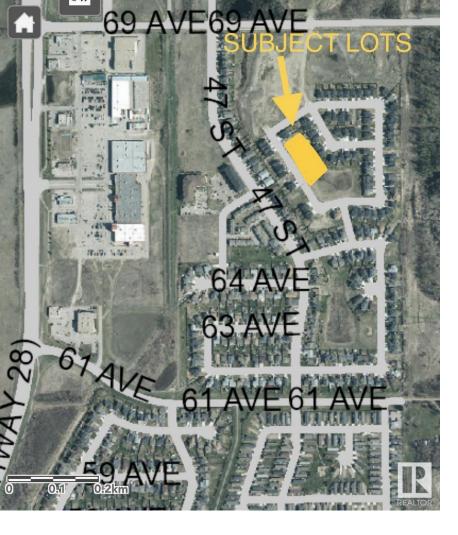

## A 6825 Tri-City Way Cold Lake AB

\$65,000

"Lots" of Lots to build on. Not your ordinary sized lots these are smaller in size leaving a smaller footprint!

Centrally located behind Tri-City mall in the beautiful Tricity Estates Subdivision. If you are a builder looking to get into the new build market and or YOU are wanting your builder to do a custom home ----CHECK THESE OUT!