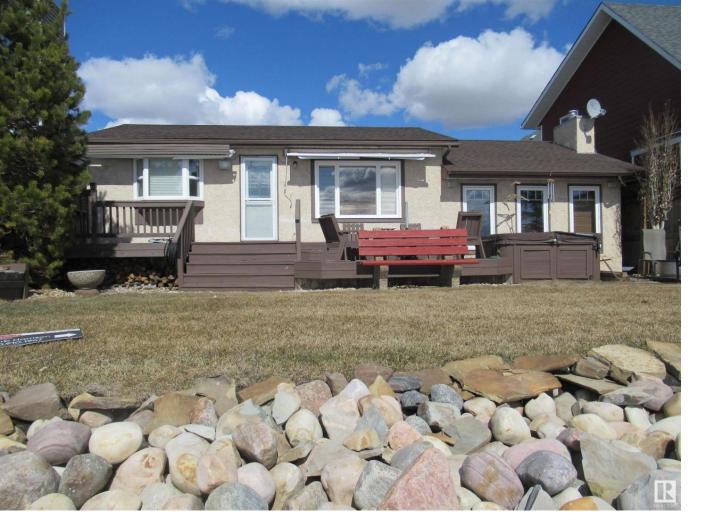

## A15 Sandholm Beach Rural Leduc County AB \$569,000

Looking for an affordable lakefront at Pigeon Lake? Year round home at Sandholm Beach with a double detached garage that has a charming 2 bedroom guest suite above. In the past few months, the owner has made a number of improvements including: furnace, hot water tank, and shingles on the house. The main house has 1 large bedroom, used to be 2 bedrooms, a 3 pce bath, sunken living room with fireplace, sunny kitchen with numerous windows facing the lake and offering beautiful views of the lake. Nicely landscaped and a short walk to the park.