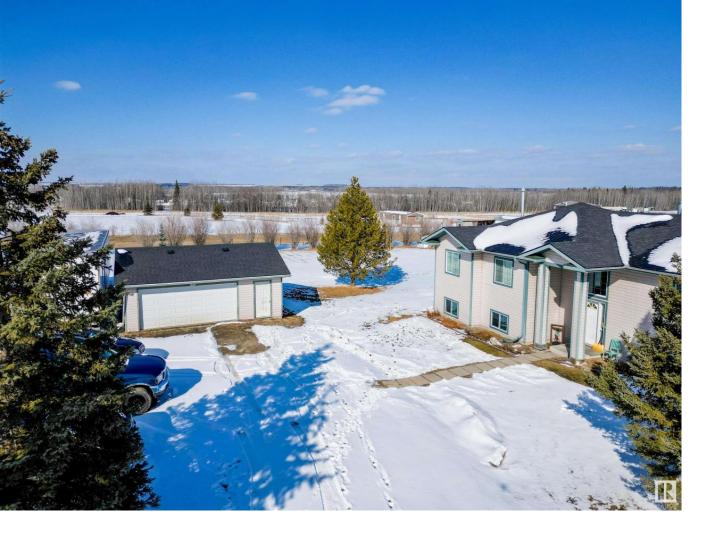

## B 49519 Rge Rd 73 Rural Brazeau County AB

\$585.000

WELCOME TO YOUR NEW ACREAGE ONLY minutes outside of Drayton Valley! This meticulously maintained bi-level home sits on a FULLY FENCED 16.38 Acres! It offers the perfect blend of comfort & countryside charm. With 5 beds & 3 baths, this home provides room for family & guests. Warm up on chilly evenings with the wood stove, adding ambiance & warmth! Recent upgrades include NEW SHINGLES on both the house & garage within the last two years, ensuring peace of mind for years to come. Stay cool during the summer months with the CENTRAL AIR installed within the same timeframe. The kitchen is equipped with newer SS appliances & a new washer/dryer provide convenience & efficiency! Enjoy fresh paint throughout the home, lending a modern touch to the interior. Outside, an insulated/heated double garage offers ample space for parking & storage. Let's not forget the fenced area for your pet and that there is also a chicken coop!! This is the lifestyle you have been wanting, while still enjoying easy access to town!