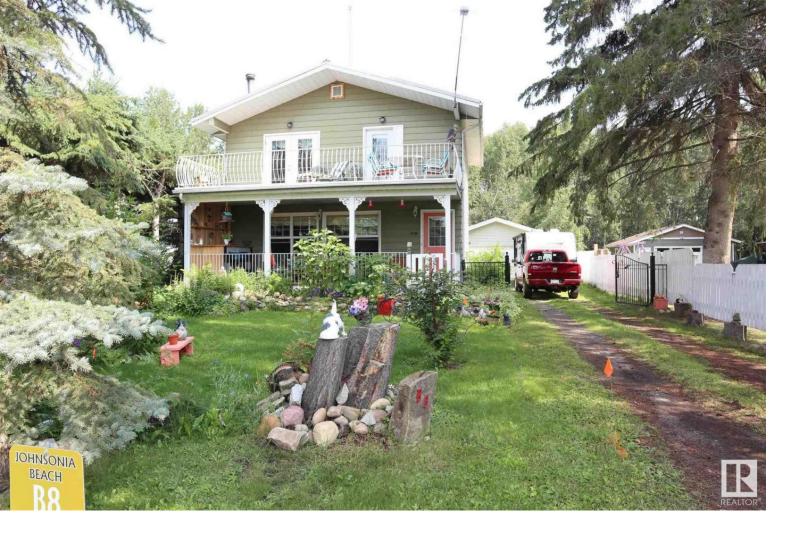

## B8 Johnsonia Beach Rural Leduc County AB

\$376,000

Located on second row at Johnsonia Beach at the SV of Golden Days. 1312 sq. ft. two storey features a covered veranda and 2nd storey balcony with views of the lake. Spacious living room with wood burning fireplace with stone facing. Large kitchen with lots of cabinets, pantry, built in oven, countertop induction stove, stainless steel appliances. Three piece bathroom with shower and the laundry area is located by the back entry. The upper level features three bedrooms and a four piece bathroom. The master bedroom and one secondary bedroom features garden doors which opens to the upper balcony. Huge 50 x 150' lot. 24' x 26' double detached garage with cement floor, power and front drive access. Metal roof installed in 2017. Services include drilled well, municipal sewer, power, gas.