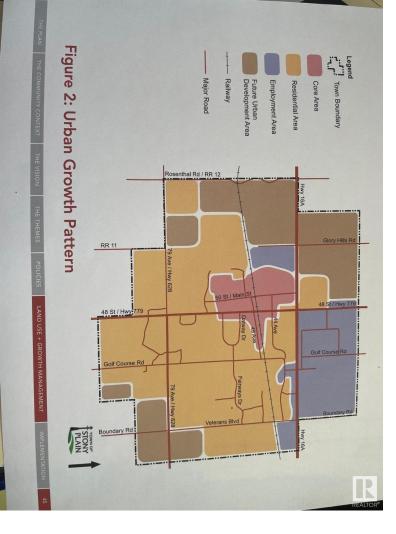

## Glory Hills Road & HWY 16A Stony Plain AB

\$2,268,000

151.20 acres, more or less, located on Glory Hills Road (RR11) between Highway 16 & Highway 16 A in Story Plain. A great piece of land, holding property situated in Urban Development Area of Stony Plain for future Developments. Sanitary sewer service are already available for development of this property. Water service is quite close and other services are in vicinity for developments. Excellent parcel of Land rented for farming. Easy access to Highway 16A & Highway 16 - main roads of the area. A great buy at this price.