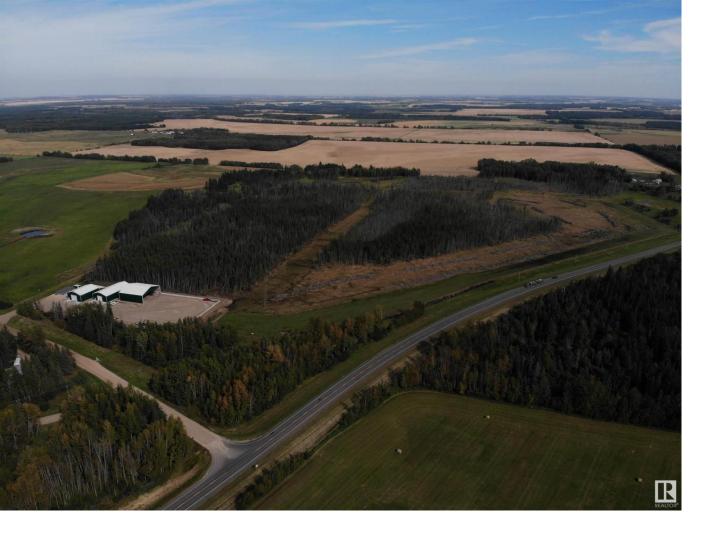

## Highway 33 and Rge Rd 51 Rural Barrhead County AB

\$1,450,000

Exceptional Buildings & Structure capable of high capacity commercial applications & exposure on 80 acres along high exposure paved Highway 33 only 12 mi NW of Barrhead w/ quality Residence which could easily be converted to an office or base of operations as well. The Modern Shops include 54'x95' heated, 54'x96' heated & 80'x80' open machine shed w/ 24' high walls. Shops are high quality built w/ excellent concrete, insulating value, lined interior's, extensive power & electrical work along w/ bright lighting & flexible usage potential. 2 bedroom home features easy access, bright airy space & complete upgrades. 2.5 acres of heavily gravelled yard space features close to 100 truck loads of gravel, sloped drainage & underground water capture creating a yard capable of extra heavy equipment traffic & uninhibited usage. The 80 acres has been newly livestock fenced w/ some pasturable lands freshly cleared drained & seeded w/ balance featuring mature old growth trees. Current rental revenue return. Must see!!