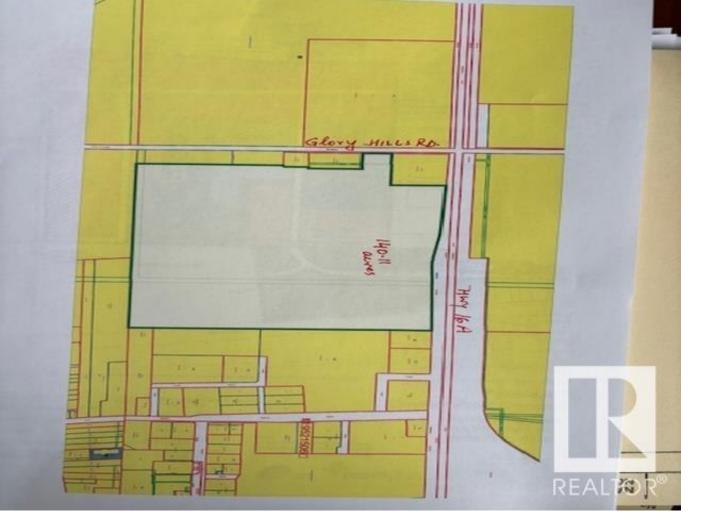

## Hwy 16A Glory Hills Road Stony Plain AB

\$4,903,850

Excellent piece of land 140.11 acres, located on the Hwy 16A & Glory Hills Road in the Stony Plain. These lands are ready for immediate development. The structure plan of these lands has already been approved-called PARKLAND GATEWAY AREA STRUCTURE PLAN and the zonings proposed in ASP are commercial, business, and residential( single family, multifamily). Town of Stony Plain sanitary trunk line runs through this property and water line is in close proximity to the east boundary of the property. This almost right way developable property is located in Town of Stony Plain, has optimum Highway exposure with close to 12,000 vehicles/day west of Hwy 779(in Stony Plain) while east of hwy 779 on Hwy 16A is about 23,400 vehicles/day. Stony Plain has favorable tax rates and is growing community with a trading area of about 130,000 people. This property has direct access to Downtown Stony Plain via 50th street from Hwy 16A. Nearby amenities include Stony Plain Chrysler, Stony Plain Heritage Park and Pavilion.