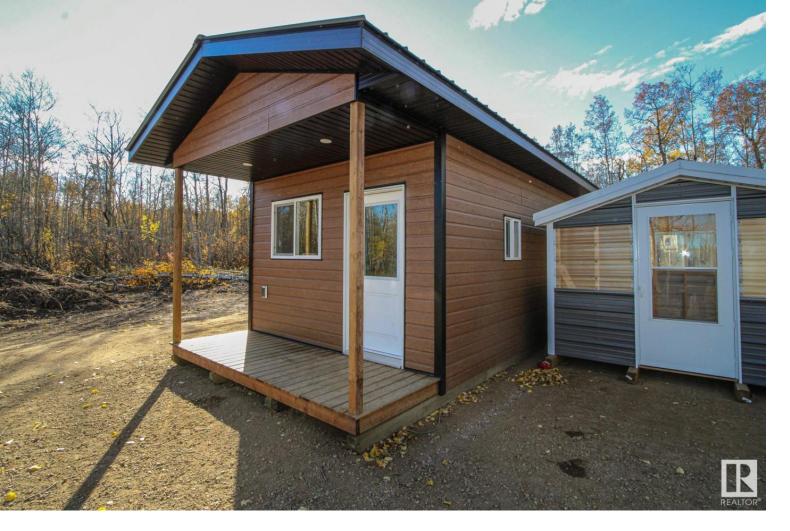

## Hwy 29 & Range rd 82 Rural St. Paul County AB \$150,000

Reconnect with Nature on This 53.55-Acre Wilderness Sanctuary! Discover peace and privacy on this recently cleared 53.55-acre bush parcel, now featuring a brand-new tiny cabin and greenhouse. Surrounded by untouched wilderness, and highway accessible, this property offers a perfect escape to reconnect with nature. Wander through your private forest, enjoy the tranquility of nature, and embrace the potential for off-grid living or a personal haven. With a mix of open spaces and forested areas, this land is ready for your vision. Don't miss this unique opportunity to own your own wilderness sanctuary!