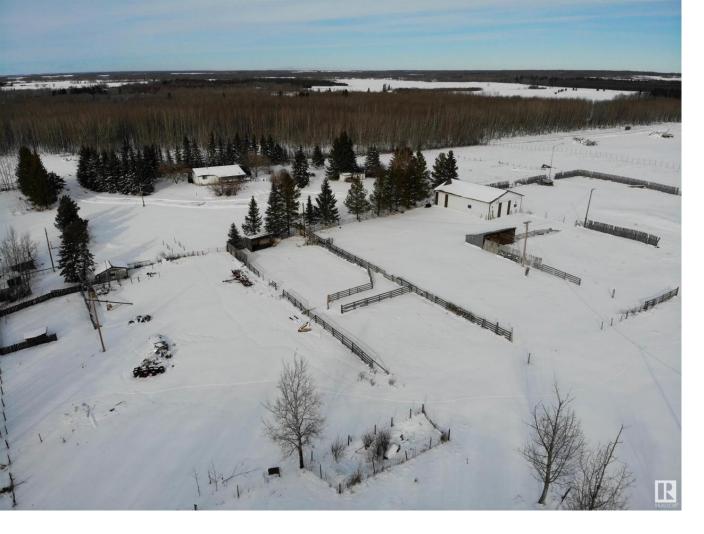

## Hwy 757 and Twp 554 Rural Lac Ste. Anne County AB

Freshly subdivided 10 acre farm featuring tree lined yard site, solid bungalow & high wall heated shop located only a few miles S of Sangudo, AB conveniently only a 1/2mi off pavement. 1311sq ft 4 Bdrm, 2 full Bath Bungalow features spacious floor plan including eye catching cabinetry, living room w/ fireplace & dining area large enough for a family table. Basement also includes space for recreation, laundry area, good storage including pantry space. Upgraded high efficiency furnace & hot water tank. South facing covered composite sitting deck overlooks the central yard site & balance of the farm. Livestock facilities including horse/ cattle shelters, auto waterers & cross fencing. Gated entrance. Mature sheltering trees add character & protection. Extraordinary life in the country is awaiting w/ potential to raise your own livestock, organic gardens & crops all the while enjoying the peaceful privacy this secluded property provides.