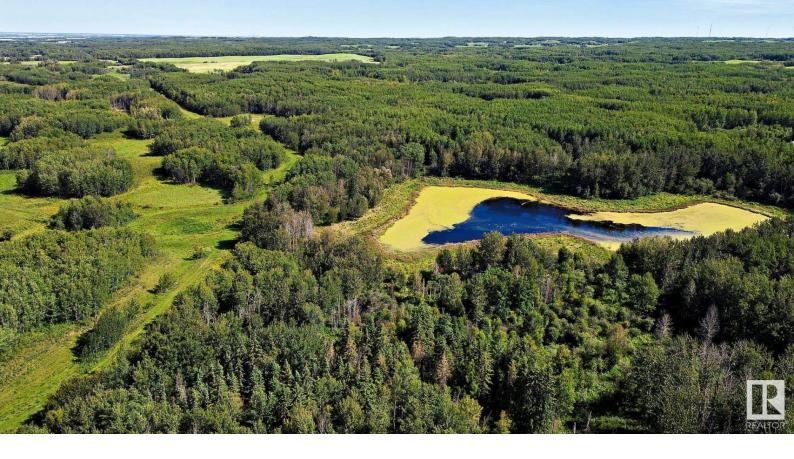

## Hwy 779 TWP 544 Rural Sturgeon County AB \$1,498,000

158 acres \*OUT OF SUBDIVISION\* 15 mins to Stony Plain, 20 minutes to St. Albert and 30 minutes to Edmonton! Paradise found! Pristine rolling, treed land, already pioneered by the dream of a subdivision of old. Featuring an internal gravel packed road system, formed ditches and rough estate lots, with wild berries, birtch, spruce.. a plethora of plant species throughout. The possibilities for unique development are restricted, but endless! Design your dream retreat amidst the breathtaking natural backdrop, where you can indulge in relaxation, engage in outdoor adventures, or immerse yourself in the wonders of nature. Don't miss the opportunity to secure this prime 158 acre paradise. Unlock the potential of this exceptional property. Currently zoned agricultural.