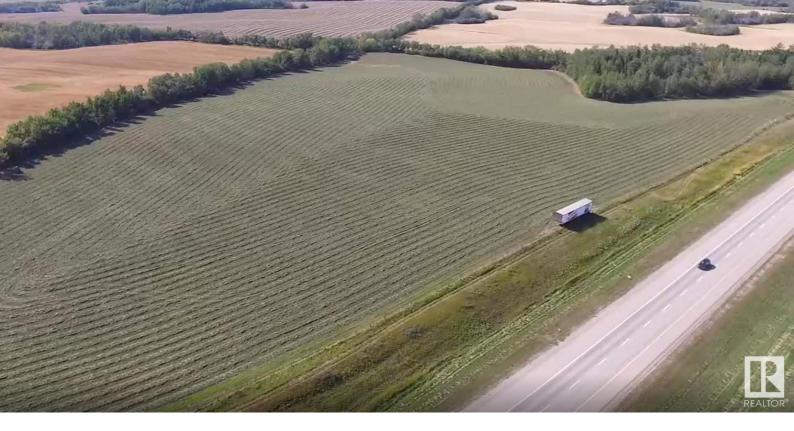

## NA Range Road 80 Rural Lac Ste. Anne County AB

Highway Frontage! 23 acre parcel with excellent exposure and plenty of room to develop as you wish. Multiple land uses. Country Residential Ranch zoning allows a residence as well as a home based business so you can live where you work with an easily accessible location for clients and a prime spot for advertising. Tree coverage from the west. Private county maintained access road. Land has been in hay in recent years. Only 10 minutes to Mayerthorpe and just over 30 minutes to Whitecourt.