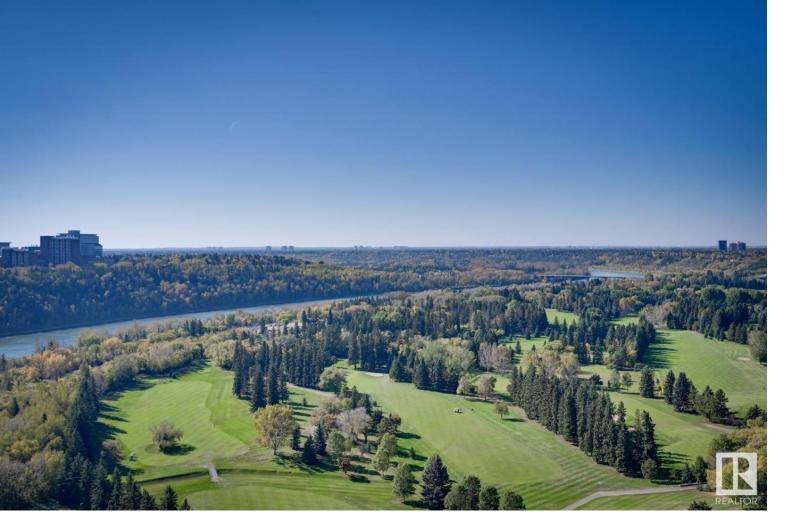

## 9737 112 Street P1 Edmonton AB

\$599,900

RARE OPPORTUNITY... EXCEPTIONAL PANORAMIC VIEWS from this 2000 sqft PENTHOUSE. To begin, the views are nothing short of spectacular. Situated on the south west corner of the building you get unobstructed sweeping views, unlike any other, of the river & river valley. The large, partially covered, patio capitalizes on these views, not too mention so many vantage points from inside the unit, with stunning views from almost every room. With its ample size you feel like you are in a bungalow in the sky... starting with a proper entry, a hall to the large living room & adjacent formal dining area, which leads to the kitchen with dinette. Down the hall the other way you have 3 good sized bedrooms, the primary is complete with a 3 piece ensuite & W/I closet. Another full bathroom & proper laundry room to complete the unit. Updates include kitchen, flooring & paint throughout approx 10 yrs ago, bathrooms & laundry just a few yrs ago. Lovingly cared for by the same owner for the last 44 years. Double parking stall.