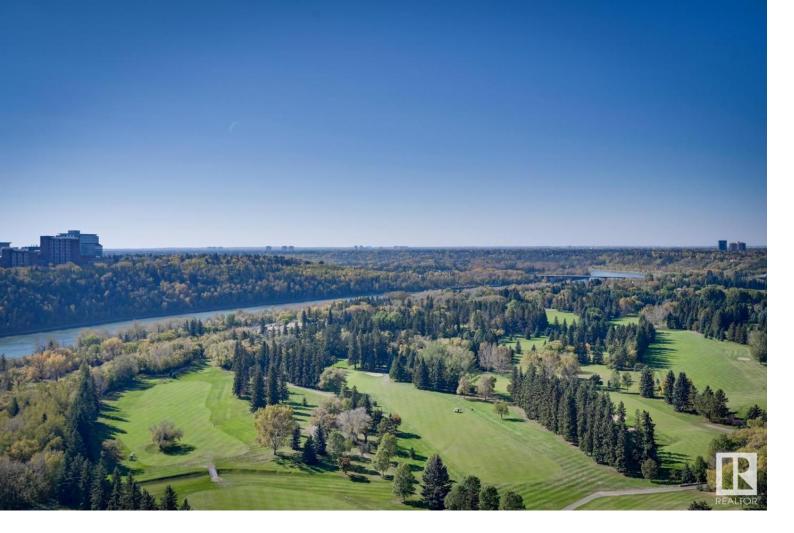

## 9737 112 Street P1 Edmonton AB

\$550.000

RARE OPPORTUNITY... EXCEPTIONAL PANORAMIC VIEWS from this 2000 sqft PENTHOUSE. To begin, the views are nothing short of spectacular. Situated on the south west corner of the building you get unobstructed sweeping views, unlike any other, of the river & river valley. The large, partially covered, patio capitalizes on these views, not too mention so many vantage points from inside the unit, with stunning views from almost every room. With its ample size you feel like you are in a bungalow in the sky... starting with a proper entry, a hall to the large living room & adjacent formal dining area, which leads to the kitchen with dinette. Down the hall the other way you have 3 good sized bedrooms, the primary is complete with a 3 piece ensuite & W/I closet. Another full bathroom & proper laundry room to complete the unit. Updates include kitchen, flooring & paint throughout approx 10 yrs ago, bathrooms & laundry just a few yrs ago. Lovingly cared for by the same owner for the last 44 years. Double parking stall.